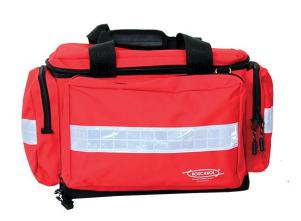

## TRAUMA BAG 10 RED EMPTY

- Functional, capacious, resistant and compact emergency bag
- Made of tearproof and impermeable red fabric material
- 4 refractive straps
- Totally removable cover
- Easy to carry either by hand, on shoulder or as a backpack
- 2 external lateral pockets
- 2 external lateral pockets with elastics and additional pockets
- 4 inner modular spaces
- 1 inner removable pouch with transparent frontal
- Dimensions: about 45x33x30(h) cm
- Weight: about 2,2 kg