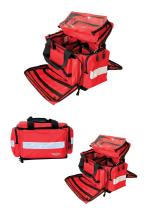

## TRAUMA BAG 10 RED EMPTY

- Functional, capacious, resistant and compact emergency bag
- Made of tearproof and impermeable red fabric material
- 4 refractive straps
- Totally removable cover
- Easy to carry either by hand, on shoulder or as a backpack
- 2 external lateral pockets
- 2 external lateral pockets with elastics and additional pockets
- 4 inner modular spaces
- 1 inner removable pouch with transparent frontal
- Dimensions: about 45x33x30(h) cm
- Weight: about 2,2 kg