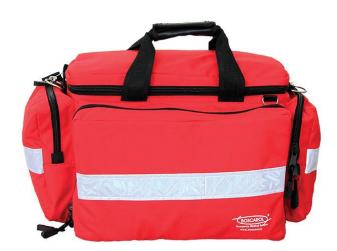

## **BOR89050**

## **TRAUMA BAG 20 RED EMPTY\***

- Functional, capacious, resistant and compact emergency bag
- Made of tearproof and impermeable red fabric material
- 4 refractive straps
- Totally removable cover
- Easy to carry either by hand, on shoulder or as a backpack
- 2 external lateral pockets
- 2 external lateral pockets with elastics and additional pockets
- 5 inner modular spaces
- 1 inner removable pouch with transparent frontal
- Dimensions: about 53x33x34(h) cm
- Weight: about 2,2 kg