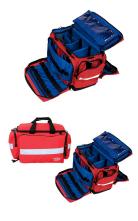

## **BOR89050**

## **TRAUMA BAG 20 RED EMPTY\***

- Functional, capacious, resistant and compact emergency bag
- Made of tearproof and impermeable red fabric material
- 4 refractive straps
- Totally removable cover
- Easy to carry either by hand, on shoulder or as a backpack
- 2 external lateral pockets
- 2 external lateral pockets with elastics and additional pockets
- 5 inner modular spaces
- 1 inner removable pouch with transparent frontal
- Dimensions: about 53x33x34(h) cm
- Weight: about 2,2 kg