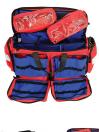

## **TRAUMA BAG 30 EMPTY**

- Functional, capacious, resistant and compact emergency bag
- Made of tearproof and impermeable red fabric material
- 4 refractive straps
- Totally removable cover
- Easy to carry either by hand, or on shoulder
- 2 external lateral pockets
- 3 external lateral pockets with elastics and additional pockets
- 5 inner modular spaces
- 2 inner removable pouches with transparent frontal
- Dimensions: about 63x37x31(h) cm
- Weight: about 2,3 kg