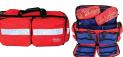

## **TRAUMA BAG 30 EMPTY**

- Functional, capacious, resistant and compact emergency bag
- Made of tearproof and impermeable red fabric material
- 4 refractive straps
- Totally removable cover
- Easy to carry either by hand, or on shoulder
- 2 external lateral pockets
- 3 external lateral pockets with elastics and additional pockets
- 5 inner modular spaces
- 2 inner removable pouches with transparent frontal
- Dimensions: about 63x37x31(h) cm
- Weight: about 2,3 kg