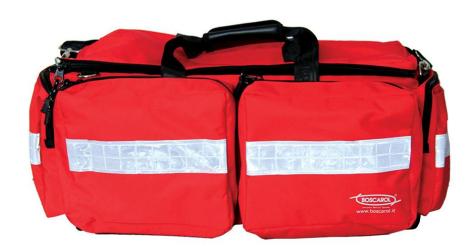

## **TRAUMA BAG 30 EMPTY**

- Functional, capacious, resistant and compact emergency bag
- Made of tearproof and impermeable red fabric material
- 4 refractive straps
- Totally removable cover
- Easy to carry either by hand, or on shoulder
- 2 external lateral pockets
- 3 external lateral pockets with elastics and additional pockets
- 5 inner modular spaces
- 2 inner removable pouches with transparent frontal
- Dimensions: about 63x37x31(h) cm
- Weight: about 2,3 kg