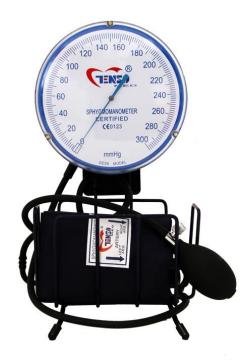

## **ANEROID TABLE SPHYGMOMANOMETER\***

- Circular wall and/or table aneroid sphygmomanometer (diameter 170mm)
- Scale from 0 to 300 mm/Hg
- Measuring accuracy: ± 3 mmHg
- Velcro-closing cuff and inflation bulb, spiral connecting tube
- Wall anchor support with basket bracelet holder
- For professional and non-professional use
- Risk class I m, according to directive MDD 93/42/CEE (measuring instrument)
- The device complies with the REACH regulation in force