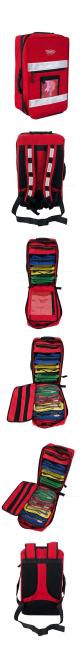

## **EMERGENCY RUCKSACK ATLS MODULE 2.0**

- ATLS modular rescue backpack
- Made of tear-proof and waterproof Nylon
- · Reflective strip on padded shoulder straps for better visibility
- Transparent front window for logos
- Large front pocket allows safe storage of large medical devices
- · Soft back pads to reduce back fatigue
- · Chest strap for easier carrying
- Rigid shockproof polypropylene tub with 4 rigid subdivisions for storing bags
- 4 inner removable coloured pouches with transparent fronts
- Dimensions: approx. 32x25x53 cm
- Volume: approx. 35 I
- Weight: approx. 3.3 kg
- Maximum loadable weight 30 kg
- Sold empty but can be equipped according to specific customer requests