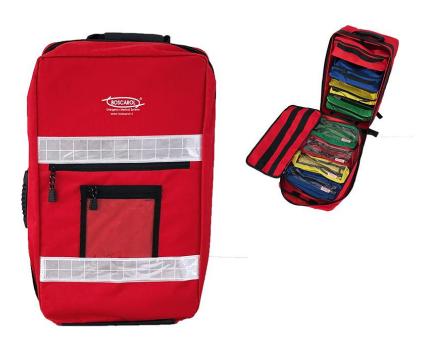

## **EMERGENCY RUCKSACK ATLS MODULE 2.0**

- ATLS modular rescue backpack
- Made of tear-proof and waterproof Nylon
- · Reflective strip on padded shoulder straps for better visibility
- Transparent front window for logos
- Large front pocket allows safe storage of large medical devices
- · Soft back pads to reduce back fatigue
- · Chest strap for easier carrying
- Rigid shockproof polypropylene tub with 4 rigid subdivisions for storing bags
- 4 inner removable coloured pouches with transparent fronts
- Dimensions: approx. 32x25x53 cm
- Volume: approx. 35 I
- Weight: approx. 3.3 kg
- Maximum loadable weight 30 kg
- Sold empty but can be equipped according to specific customer requests