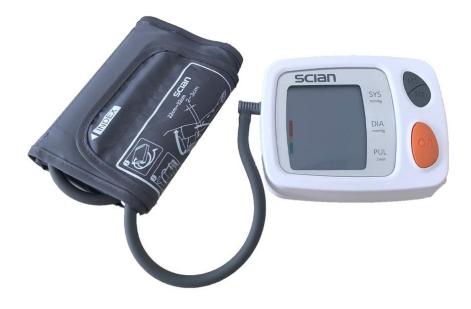

## AUTOMATIC/DIGITAL SPHYGMOMANOMETER\*

- 52x59 mm LCD display
- Up to 60 measurements storage capacity
- Oscillometric measurement method
- Pressure measurement scale: 40-260 mm/Hg
- Pulse measurement scale: 40-160 beats/min
- Accuracy: ±3mm/Hg (pressure) ±5% (pulse)
- Automatic pressurization
- Quick depressurization with valve
- Power supply: 4 x 1.5V AA batteries (not included)
- Dimensions: 127x99x50 mm
- Weight: approx. 255 g without batteries
- It is a CE medical device
- · Measurements are to be carried out by qualified healthcare professionals