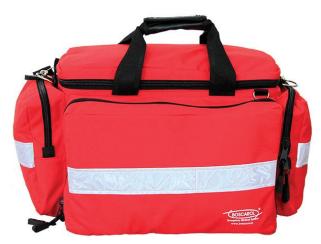

## TRAUMA BAG 20 RED EMPTY\*

- Functional, capacious, resistant and compact emergency bag
- Made of tearproof and impermeable red fabric material
- 4 refractive straps
- Totally removable cover
- Easy to carry either by hand, on shoulder or as a backpack
- 2 external lateral pockets
- 2 external lateral pockets with elastics and additional pockets
- 5 inner modular spaces
- 1 inner removable pouch with transparent frontal
- Dimensions: about 53x33x34(h) cm
- Weight: about 2,2 kg
- ٠