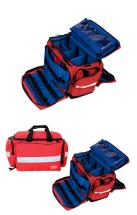

## TRAUMA BAG 20 RED EMPTY\*

- Functional, capacious, resistant and compact emergency bag
- Made of tearproof and impermeable red fabric material
- 4 refractive straps
- Totally removable cover
- Easy to carry either by hand, on shoulder or as a backpack
- 2 external lateral pockets
- 2 external lateral pockets with elastics and additional pockets
- 5 inner modular spaces
- 1 inner removable pouch with transparent frontal
- Dimensions: about 53x33x34(h) cm
- Weight: about 2,2 kg
- ٠