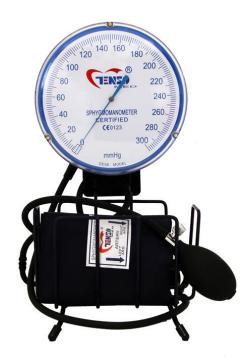

## **ANEROID TABLE SPHYGMOMANOMETER\***

- Circular wall and/or table aneroid sphygmomanometer (diameter 170mm)
- Scale from 0 to 300 mm/Hg
- Measuring accuracy: ± 3 mmHg
- Velcro-closing cuff and inflation bulb, spiral connecting tube
- Wall anchor support with basket bracelet holder
- For professional and non-professional use
- Risk class I m, according to directive MDD 93/42/CEE (measuring instrument)
- The device complies with the REACH regulation in force