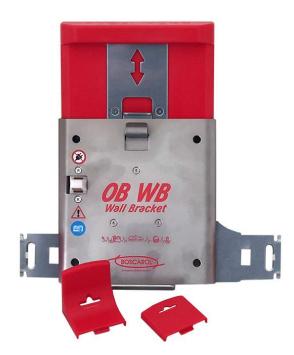

## **BSU810**

## **WALL BRACKET OB WB**

- Wall bracket anchorage for OB2012, OB3000 and OB1000 medical suction units
- Integrated device charging system
- Anchorage system tested to 10 g in accordance with the current EN 1789 standard
- Extremely compact and functional holder not protruding from the wall of the rescue vehicle, with quick release button
- 12Vdc power supply for OB2012 and OB1000; 11÷30Vdc for OB3000
- Weight: about 0.8 kg
- Dimensions: about 240 x 255 x 5 mm