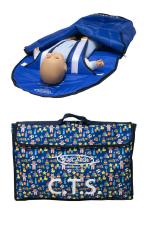

## CTS CHILDREN TRANSPORT SYSTEM

- CTS, innovative newborn's and children's containment and transport system, absolutely safe on ambulances
- Fantasy fabric material, slightly stuffed
- Complete of safety-belts allowing to block the newborn in 3 positions, avoiding children usual dangerous and unexpected movements
- 3 external safety belts allowing child further fastening
- 3 belts allowing the fixing of the CTS to the stretcher, ensuring secure transport as per EN1865-1
- The device is intended to be used for new-born and children transport, approximately from 1 to 24 months old (shoulder / crotch length from 35 to 57 cm).
- The device does not provide a maximum capacity in kilograms, as it all depends on the stretcher on which it must be fixed.
- Complete of transport bag
- Dimensions: about 110x70 cm