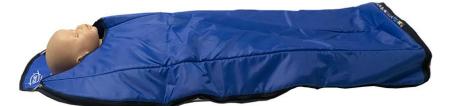

## CTS CHILDREN TRANSPORT SYSTEM

- CTS, innovative newborn's and children's containment and transport system, absolutely safe on ambulances
- Fantasy fabric material, slightly stuffed
- Complete of safety-belts allowing to block the newborn in 3 positions, avoiding children usual dangerous and unexpected movements
- 3 external safety belts allowing child further fastening
- 3 belts allowing the fixing of the CTS to the stretcher, ensuring secure transport as per EN1865-1
- The device is intended to be used for new-born and children transport, approximately from 1 to 24 months old (shoulder / crotch length from 35 to 57 cm).
- The device does not provide a maximum capacity in kilograms, as it all depends on the stretcher on which it must be fixed.
- Complete of transport bag
- Dimensions: about 110x70 cm