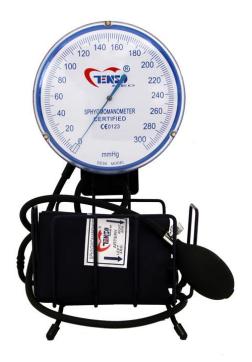

## **ANEROID TABLE SPHYGMOMANOMETER\***

- Circular wall and/or table aneroid sphygmomanometer (diameter 170mm)
- Scale from 0 to 300 mm/Hg
- Measuring accuracy: ± 3 mmHg
- Velcro-closing cuff and inflation bulb, spiral connecting tube
- Wall anchor support with basket bracelet holder
- For professional and non-professional use
- Risk class I m, according to directive MDD 93/42/CEE (measuring instrument)
- The device complies with the REACH regulation in force