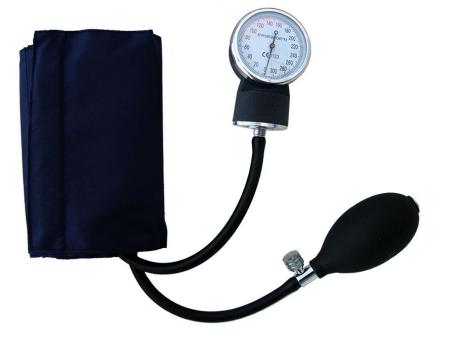

## HS2000

## SPHYGMOMANOMETER STANDARD BLUE

- Standard aneroid sphygmomanometer
- Pressure gauge with graduated scale up to 300 mm/Hg
- Distinctive colours of the dial: red and black. Red, for immediate recognition of hypo/hypertension states
- Blue nylon cuff with Velcro closing
- Separate inflation bulb with fine pressure regulation valve
- Supplied with transport and protective case
- It is a CE medical device
- · Measurements are to be carried out by qualified healthcare professionals