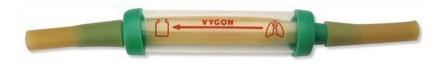

## HEIMLICH VALVE KIT

- Non-return valve for thoracic drainage (Heimlich type)
- Valve body in flexible and transparent polyurethane with natural rubber sleeve in ?duck?s bill? shape acting as a non-return valve
- This device is connected directly onto the patient?s pleural or thoracic drain (adult, paediatric), or indirectly, using connector code 800.01 and an extension tube for neonates and infants.
- This product allows thoracic drainage to continue without risk to the patient even when transported, as the non-return valve means that the drain does not have to be clamped.