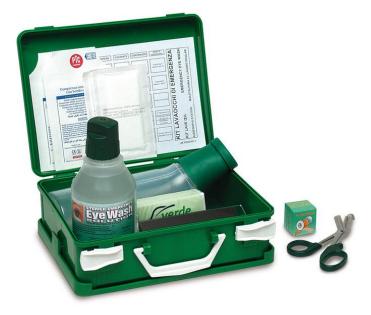

## **EMERGENCY EYE WASHING KIT**

- Recommended to all companies and on transport motor vehicles for emergency eye washing and its subsequent medication. Green case with wall support featuring:
- 1 empty eye washing bottle 500 ml.
- 1 eye washing sterile saline solution wash 500 ml
- 2 sterile eye pads
- 2 sterile gauze packages 18x40cm
- 1 pair of lister scissors 14,5cm
- 1 plaster roll 1mx2cm
- 1 towelette package
- 1 hand mirror
- 1 instruction manual
- Dimensions: about 25,5x9x19h cm
- Weight: about 1,2Kg