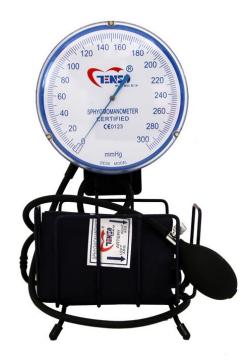

## **ANEROID TABLE SPHYGMOMANOMETER\***

- Circular wall and/or table aneroid sphygmomanometer (diameter 170mm)
- Scale from 0 to 300 mm/Hg
- Measuring accuracy: ± 3 mmHg
- Velcro-closing cuff and inflation bulb, spiral connecting tube
- Wall anchor support with basket bracelet holder
- For professional and non-professional use
- Risk class I m, according to directive MDD 93/42/CEE (measuring instrument)
- The device complies with the REACH regulation in force