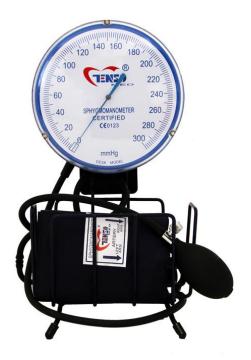

## **ANEROID TABLE SPHYGMOMANOMETER\***

- Circular wall and/or table aneroid sphygmomanometer (diameter 170mm)
- Scale from 0 to 300 mm/Hg
- Measuring accuracy: ± 3 mmHg
- Velcro-closing cuff and inflation bulb, spiral connecting tube
- Wall anchor support with basket bracelet holder
- For professional and non-professional use
- Risk class I m, according to directive MDD 93/42/CEE (measuring instrument)
- The device complies with the REACH regulation in force