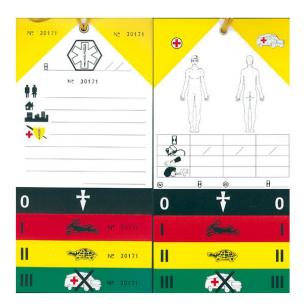

## **TRIAGE TAGS**

- Triage cards made of cardboard
- They allow the identification of the severity of the patient and for a better organization in first aid, with the purposes of diversified medical treatment and transport priority
- The triage card is composed not only from the standard part reporting the state and the practiced therapy but also by 4 stubs, perforated tear-off, with 4 different colors, indicating the severity of the patient
- Package of 25 pieces
- Dimensions: about 10,5x20,5 cm