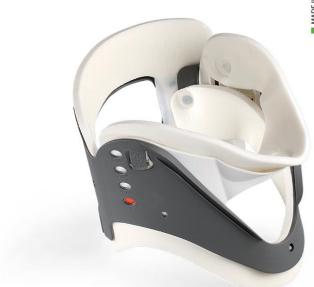

## **FAST COLLAR - ADULT**

- The Fast Collar is the new cervical collar adjustable to different heights.
- Allows immobilization of the cervical spine and minimizes flexion-extension.
- Ideal for those who want to have, with a single article, several possibilities of immobilization.
- Ideal for post-traumatic situations in the cervical area, where a valid support and/or protection of the skeletal system and the muscle bands is necessary.
- Central hole for the control of the trachea and the execution of a tracheotomy procedure.
- Has been developed for use during medical emergency and flat one-piece design allows efficient placement in limited spaces.
- Polyethylene structure, black LD padding, nylon buttons and Velcro strap latch.
- If used when skin lesions occurred, protect the wound with an appropriate bandage; in such situations, do not use the device in direct contact with the wound.
- Radiotransparent Latex-Free Unsterile Single-use Disposable
- The device is disposable. However, it is possible to wash in water at 30°C with neutral soap or detergent.
- RDM Code 378092/R
- CND Code Y060312