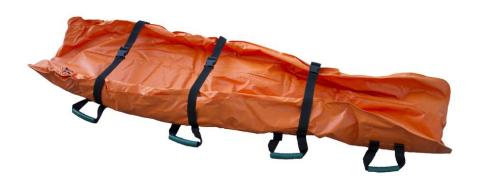

## **SDM VACUUM MATRESS**

- SDM vacuum mattress, made of high-strength fabric, intended for the immobilisation and transport of polytrauma patients.
- Equipped with 8 handles for lifting and transportation
- · Suction valve located close to the head on the outer side, easily accessible even with immobilized patient
- Equipped with 3 immobilisation straps
- Radio-transparent
- Equipped with 3 internal suction chambers for better adaptation to the anatomical shape of the patient
- Dimensions: 200x80x6h cm
- Weight: 7 kg
- In compliance with the standard EN 1865-1
- It is a CE medical device in compliance with the European Regulation MDR 2017/745