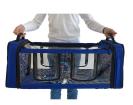

## **INFANT TRANSPORT UNIT**

- Newborn emergency transportation system
- Complete with inner fixing belts
- · Grants a warm, protected and safe environment
- Innovative foldable-bag system cordura material allowing, when not used, to be taken everywhere, always ready for use
- 3 transparent sides allowing complete and continuous monitoring of newborn by medical personnel
- Internal mattress ensuring comfortable transport
- 2 external handles for transportation
- Arranged for the anchorage to the ambulance stretcher (EN 1789:1999)
- Dimensions open: cm 90x38x34,5(h)
- Dimensions closed: cm 90x38x15(h)
- Supplied with transport bag