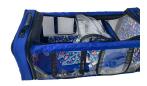

## **INFANT TRANSPORT UNIT**

- Newborn emergency transportation system
- Complete with inner fixing belts
- · Grants a warm, protected and safe environment
- Innovative foldable-bag system cordura material allowing, when not used, to be taken everywhere, always ready for use
- 3 transparent sides allowing complete and continuous monitoring of newborn by medical personnel
- Internal mattress ensuring comfortable transport
- 2 external handles for transportation
- Arranged for the anchorage to the ambulance stretcher (EN 1789:1999)
- Dimensions open: cm 90x38x34,5(h)
- Dimensions closed: cm 90x38x15(h)
- Supplied with transport bag