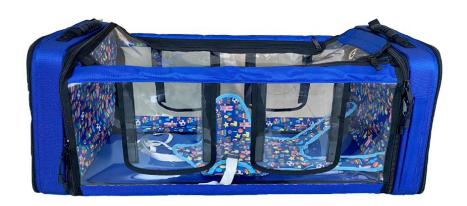

## **INFANT TRANSPORT UNIT**

- Newborn emergency transportation system
- Complete with inner fixing belts
- · Grants a warm, protected and safe environment
- Innovative foldable-bag system cordura material allowing, when not used, to be taken everywhere, always ready for use
- 3 transparent sides allowing complete and continuous monitoring of newborn by medical personnel
- Internal mattress ensuring comfortable transport
- 2 external handles for transportation
- Arranged for the anchorage to the ambulance stretcher (EN 1789:1999)
- Dimensions open: cm 90x38x34,5(h)
- Dimensions closed: cm 90x38x15(h)
- Supplied with transport bag