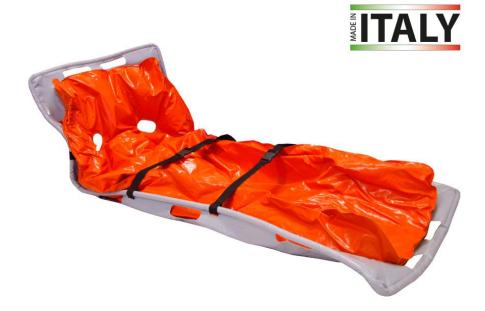

## PROFI EVOLUTION VACUUM MATTRESS-

- PROFI EVOLUTION vacuum mattress, made of high-strength fabric, intended for the immobilisation and transport
  of polytrauma patients
- The mattress includes a semi-rigid support in which 8 handles for lifting and transport are located
- Suction valve located close to the head on the outer side, protected by the semi-rigid support, easily accessible even with immobilized patient
- Equipped with two specific holes for fixing the mattress to metal stretchers used in air rescue operations
- Equipped with 3 immobilisation straps
- Radio-transparent
- Equipped with 3 internal suction chambers for better adaptation to the anatomical shape of the patient
- Dimensions: 205x95x10h cm
- Weight: 8.2 kg
- In compliance with the standard EN 1865-1
- It is a CE medical device in compliance with the European Regulation MDR 2017/745