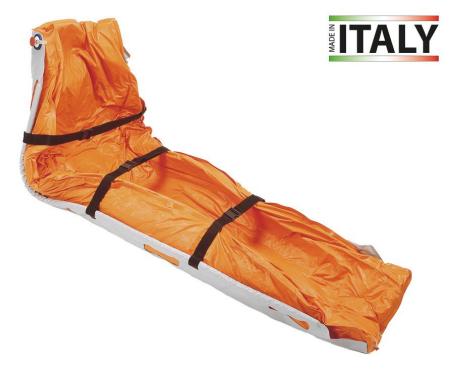

## **PROFI VACUUM MATTRESS**

- PROFI vacuum mattress, made of high-strength fabric, intended for the immobilisation and transport of polytrauma patients
- The mattress includes a semi-rigid support in which 8 handles for lifting and transport are located
- · Suction valve located close to the head on the outer side, easily accessible even with immobilized patient
- Equipped with 3 immobilisation straps
- Radio-transparent
- Equipped with 3 internal suction chambers for better adaptation to the anatomical shape of the patient
- Dimensions: 205x95x10h cm
- Weight: 10 kg
- In compliance with the standard EN 1865-1
- It is a CE medical device in compliance with the European Regulation MDR 2017/745