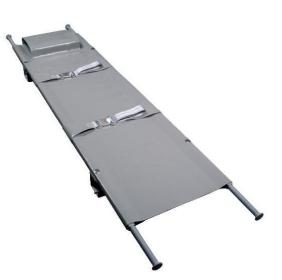

## **EMERGENCY STRETCHER X1 - 2 FEET/WHEELS**

- Emergency stretcher made of lightweight aluminium, in accordance to the European normative DIN 13024
- Made in resistant fireproof, tearproof and washable material with central reinforce
- Complete with 2 automatic unhook safety belts
- Removable handles in plastic non-sliding material
- 2 feet and 2 wheels
- Dimensions (opened): about 230x55,6x13,7 cm
- Dimensions (closed): about 192x15x14,5 cm
- Weight: about 9 Kg