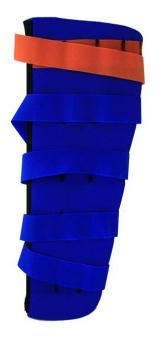

## **SPLINTART LEG SSPLINT**

- Splint with aluminium core for easy limbs immobilization in case of fracture or sprain
- Made in neoprene material
- Adaptable to fit each body frame
- It does not produce tissues compressions
- It maintains body temperature
- It reduces congestion around injured areas
- Velcro modelling closing
- · Lightweight and easily washable even in washing-machine
- Least encumbrance
- Dimensions: about 58x21x0,6 cm
- Weight: about 370 gm
- Not suitable for femur fractures