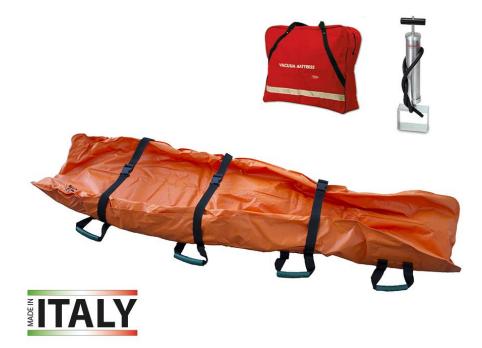

## SDM VACUUM MATTRESS COMPLETE

- SDM vacuum mattress, made of high-strength fabric, intended for the immobilisation and transport of polytrauma patients.
- Equipped with 8 handles for lifting and transportation
- Suction valve located close to the head on the outer side, easily accessible even with immobilized patient
- Equipped with 3 immobilisation straps
- Radio-transparent
- Equipped with 3 internal suction chambers for better adaptation to the anatomical shape of the patient
- Equipped with suction pump and carrying bag
- Dimensions: 200x80x6h cm
- Weight: 7 kg
- In compliance with the standard EN 1865-1
- It is a CE medical device in compliance with the European Regulation MDR 2017/745