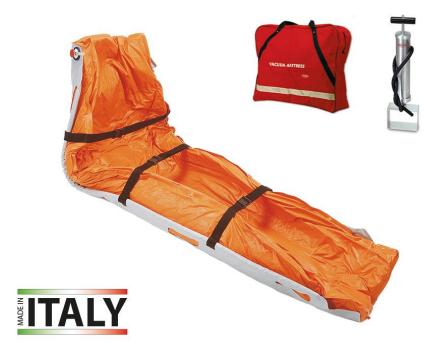

## PROFI VACUUM MATTRESS COMPLETE

- PROFI vacuum mattress, made of high-strength fabric, intended for the immobilisation and transport of polytrauma patients
- The mattress includes a semi-rigid support in which 8 handles for lifting and transport are located
- Suction valve located close to the head on the outer side, easily accessible even with immobilized patient
- Equipped with 3 immobilisation straps
- Radio-transparent
- Equipped with 3 internal suction chambers for better adaptation to the anatomical shape of the patient
- Equipped with suction pump and transportation bag
- Dimensions: 205x95x8h cm
- Weight: 10 kg ca.
- In compliance with the standard EN 1865-1
- It is a CE medical device in compliance with the European Regulation MDR 2017/745