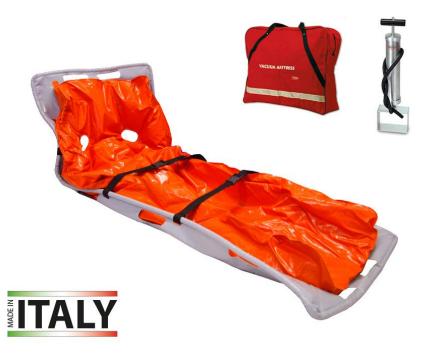

## **PROFI VACUUM MATTRESS EVOLUTION COMPLETE**

- PROFI EVOLUTION vacuum mattress, made of high-strength fabric, intended for the immobilisation and transport of polytrauma patients
- The mattress includes a semi-rigid support in which 8 handles for lifting and transport are located
- Suction valve located close to the head on the outer side, protected by the semi-rigid support, easily accessible even with immobilized patient
- Equipped with two specific holes for fixing the mattress to metal stretchers used in air rescue operations
- Equipped with 3 immobilisation straps
- Radio-transparent
- Equipped with 3 internal suction chambers for better adaptation to the anatomical shape of the patient
- Equipped with suction pump and transportation bag
- Dimensions: 205x95x10h cm
- Weight: 8.2 kg
- In compliance with the standard EN 1865-1
- It is a CE medical device in compliance with the European Regulation MDR 2017/745