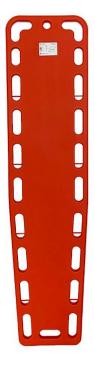

## **SPINAL BOARD OB**

- Professional-grade medical device intended for immobilization and transport, in a horizontal position, of patients with spinal or limb trauma
- Entirely made of plastic material (PE) with radiotranslucent and waterproof characteristics
- Equipped with:
  - 21 carrying handles (10 arranged on each long side and 1 on the short side of the stretcher at the patient's foot position)
  - o 2 safety belts for secure immobilization of the patient
- Dimensions: 182X45X6 cm approx.
- Weight: 8.15 kg approx.
- Maximum load capacity: 150 kg
- It is a CE medical device in accordance with European Regulation MDR 2017/745