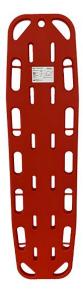

## PEDIATRIC SPINAL BOARD OB

- Professional-type medical device intended for the immobilisation and transport, in a horizontal position, of patients with trauma to the spine or limbs
- Made entirely of plastic material (PE) with radiotranslucent and waterproof characteristics
- Equipped with:
  - 14 carrying handles (7 on each long side)
  - o 2 safety belts for secure patient immobilisation
- Maximum load capacity: 40 kg
- Dimensions: approx. 135x35x5 cm
- Weight: approx. 3.65 kg
- It is a CE medical device in accordance with European Regulation MDR 2017/745