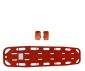

## PEDIATRIC SPINAL BOARD OB

- Professional-type medical device intended for the immobilisation and transport, in a horizontal position, of patients with trauma to the spine or limbs
- Made entirely of plastic material (PE) with radiotranslucent and waterproof characteristics
- Equipped with:
  - 14 carrying handles (7 on each long side)
  - o 2 safety belts for secure patient immobilisation
- Maximum load capacity: 40 kg
- Dimensions: approx. 135x35x5 cm
- Weight: approx. 3.65 kg
- It is a CE medical device in accordance with European Regulation MDR 2017/745