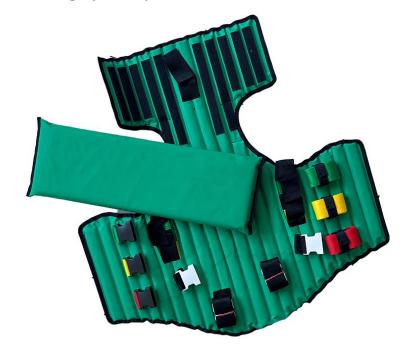

## **EXTRICATION DEVICE**

- Complete with pillow and carrying bag
- Allows immobilisation of trunk, head and spine and extraction of patients from hard-to-access areas
- Wrap-around and flexible design
- Equipped with coloured ribbon and quick release/hook buckles
- Equipped with shaped splints that give rigidity to the device
- Made of washable green fabric
- Radiolucent
- Class I medical device in accordance with Regulation (EU) 2017/745
- Size: 85x95x57 adult