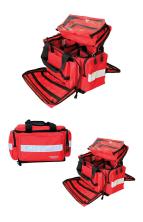

## TRAUMA BAG 10 RED EMPTY

- Functional, capacious, resistant and compact emergency bag
- Made of tearproof and impermeable red fabric material
- 4 refractive straps
- Totally removable cover
- Easy to carry either by hand, on shoulder or as a backpack
- 2 external lateral pockets
- 2 external lateral pockets with elastics and additional pockets
- 4 inner modular spaces
- 1 inner removable pouch with transparent frontal
- Dimensions: about 45x33x30(h) cm
- Weight: about 2,2 kg