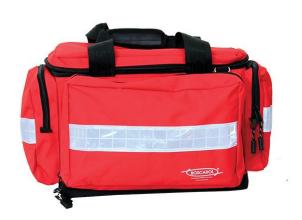

## TRAUMA BAG 10 RED EMPTY

- Functional, capacious, resistant and compact emergency bag
- Made of tearproof and impermeable red fabric material
- 4 refractive straps
- Totally removable cover
- Easy to carry either by hand, on shoulder or as a backpack
- 2 external lateral pockets
- 2 external lateral pockets with elastics and additional pockets
- 4 inner modular spaces
- 1 inner removable pouch with transparent frontal
- Dimensions: about 45x33x30(h) cm
- Weight: about 2,2 kg