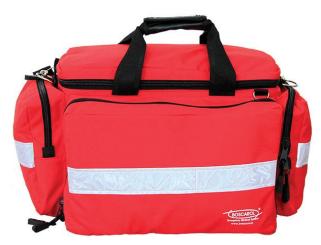

## TRAUMA BAG 20 RED EMPTY\*

- Functional, capacious, resistant and compact emergency bag
- Made of tearproof and impermeable red fabric material
- 4 refractive straps
- Totally removable cover
- Easy to carry either by hand, on shoulder or as a backpack
- 2 external lateral pockets
- 2 external lateral pockets with elastics and additional pockets
- 5 inner modular spaces
- 1 inner removable pouch with transparent frontal
- Dimensions: about 53x33x34(h) cm
- Weight: about 2,2 kg
- ٠