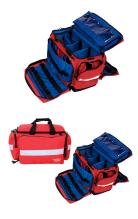

## **TRAUMA BAG 20 RED EMPTY\***

- Functional, capacious, resistant and compact emergency bag
- Made of tearproof and impermeable red fabric material
- 4 refractive straps
- Totally removable cover
- Easy to carry either by hand, on shoulder or as a backpack
- 2 external lateral pockets
- 2 external lateral pockets with elastics and additional pockets
- 5 inner modular spaces
- 1 inner removable pouch with transparent frontal
- Dimensions: about 53x33x34(h) cm
- Weight: about 2,2 kg