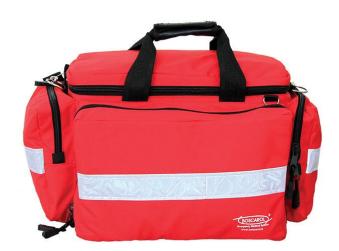

## **TRAUMA BAG 20 RED EMPTY\***

- Functional, capacious, resistant and compact emergency bag
- Made of tearproof and impermeable red fabric material
- 4 refractive straps
- Totally removable cover
- Easy to carry either by hand, on shoulder or as a backpack
- 2 external lateral pockets
- 2 external lateral pockets with elastics and additional pockets
- 5 inner modular spaces
- 1 inner removable pouch with transparent frontal
- Dimensions: about 53x33x34(h) cm
- Weight: about 2,2 kg