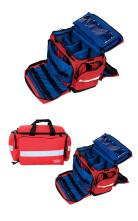

## **BOR89050**

## **TRAUMA BAG 20 RED EMPTY\***

- Functional, capacious, resistant and compact emergency bag
- Made of tearproof and impermeable red fabric material
- 4 refractive straps
- Totally removable cover
- Easy to carry either by hand, on shoulder or as a backpack
- 2 external lateral pockets
- 2 external lateral pockets with elastics and additional pockets
- 5 inner modular spaces
- 1 inner removable pouch with transparent frontal
- Dimensions: about 53x33x34(h) cm
- Weight: about 2,2 kg