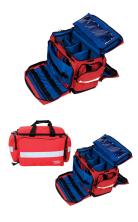

## **TRAUMA BAG 20 RED EMPTY\***

- Functional, capacious, resistant and compact emergency bag
- Made of tearproof and impermeable red fabric material
- 4 refractive straps
- Totally removable cover
- Easy to carry either by hand, on shoulder or as a backpack
- 2 external lateral pockets
- 2 external lateral pockets with elastics and additional pockets
- 5 inner modular spaces
- 1 inner removable pouch with transparent frontal
- Dimensions: about 53x33x34(h) cm
- Weight: about 2,2 kg