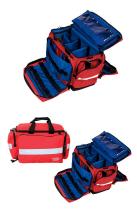

## **TRAUMA BAG 20 RED EMPTY\***

- Functional, capacious, resistant and compact emergency bag
- Made of tearproof and impermeable red fabric material
- 4 refractive straps
- Totally removable cover
- Easy to carry either by hand, on shoulder or as a backpack
- 2 external lateral pockets
- 2 external lateral pockets with elastics and additional pockets
- 5 inner modular spaces
- 1 inner removable pouch with transparent frontal
- Dimensions: about 53x33x34(h) cm
- Weight: about 2,2 kg