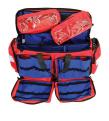

## **TRAUMA BAG 30 EMPTY**

- Functional, capacious, resistant and compact emergency bag
- Made of tearproof and impermeable red fabric material
- 4 refractive straps
- Totally removable cover
- Easy to carry either by hand, on shoulder or as a backpack
- 2 external lateral pockets
- 3 external lateral pockets with elastics and additional pockets
- 5 inner modular spaces
- 2 inner removable pouches with transparent frontal
- Dimensions: about 63x37x31(h) cm
- Weight: about 2,3 kg