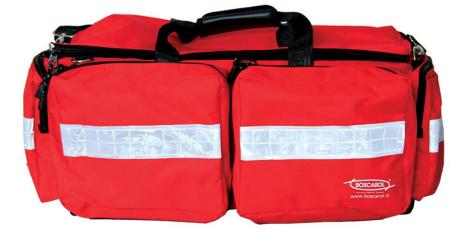

## **TRAUMA BAG 30 EMPTY**

- Functional, capacious, resistant and compact emergency bag
- Made of tearproof and impermeable red fabric material
- 4 refractive straps
- Totally removable cover
- Easy to carry either by hand, on shoulder or as a backpack
- 2 external lateral pockets
- 3 external lateral pockets with elastics and additional pockets
- 5 inner modular spaces
- 2 inner removable pouches with transparent frontal
- Dimensions: about 63x37x31(h) cm
- Weight: about 2,3 kg