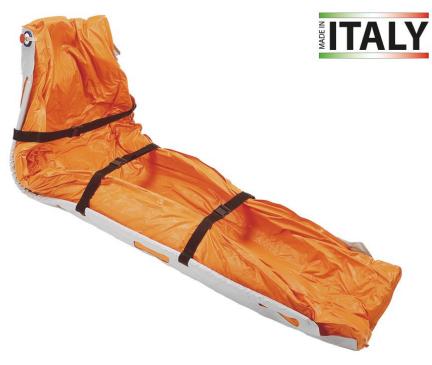

## **PROFI VACUUM MATTRESS**

- PROFI vacuum mattress, made of high-strength fabric, intended for the immobilisation and transport of polytrauma patients
- The mattress includes a semi-rigid support in which 8 handles for lifting and transport are located
- Suction valve located close to the head on the outer side, easily accessible even with immobilized patient
- Equipped with 3 immobilisation straps
- Radio-transparent
- Equipped with 3 internal suction chambers for better adaptation to the anatomical shape of the patient
- Dimensions: 205x95x10h cm
- Weight: 10 kg
- In compliance with the standard EN 1865-1
- It is a CE medical device in compliance with the European Regulation MDR 2017/745