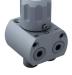

## **OXIP7001**

## **OXI CYLINDER SWITCH 2IN-10UT**

- Mechanical manual switcher for oxygen control on oxygen distribution kits with 2 inlets and 1 output
- Both available with lateral and back inlets/outlests
- It allows 2 low pressure oxygen flow selections (max. 8 bar 800 kPa)

BOSCAROL

- Oxygen compatible, made with properly treated material on surface so to grant full compliance to ISO15001
- Class of risk: Ila
- Big control knob easy to use also with gloves
- 3/8" oxygen hose connector
- Optional: frontal plate for wall embedding