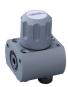

## **OXIP7001**

## **OXI CYLINDER SWITCH 2IN-10UT**

- Mechanical manual switcher for oxygen control on oxygen distribution kits with 2 inlets and 1 output
- Both available with lateral and back inlets/outlests
- It allows 2 low pressure oxygen flow selections (max. 8 bar 800 kPa)

BOSCAROL

- Oxygen compatible, made with properly treated material on surface so to grant full compliance to ISO15001
- Class of risk: Ila
- Big control knob easy to use also with gloves
- 3/8" oxygen hose connector
- Optional: frontal plate for wall embedding