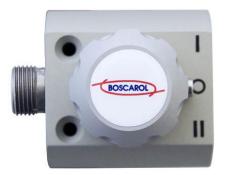

## **OXI CYLINDER SWITCH 2IN-10UT**

- Mechanical manual switcher for oxygen control on oxygen distribution kits with 2 inlets and 1 output
- Both available with lateral and back inlets/outlests
- It allows 2 low pressure oxygen flow selections (max. 8 bar 800 kPa)
- Oxygen compatible, made with properly treated material on surface so to grant full compliance to ISO15001
- Class of risk: IIa
- Big control knob easy to use also with gloves
- 3/8" oxygen hose connector
- Optional: frontal plate for wall embedding