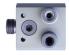

## **OXI CYLINDER SWITCH 2IN-10UT**

- Mechanical manual switcher for oxygen control on oxygen distribution kits with 2 inlets and 1 output
- Both available with lateral and back inlets/outlests
- It allows 2 low pressure oxygen flow selections (max. 8 bar 800 kPa)
- Oxygen compatible, made with properly treated material on surface so to grant full compliance to ISO15001
- Class of risk: IIa
- Big control knob easy to use also with gloves
- 3/8" oxygen hose connector
- Optional: frontal plate for wall embedding