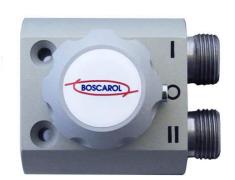

## **OXIP7004**

## **OXI CYLINDER SWITCH 2IN-1OUT**

- Mechanical manual switcher for oxygen control on oxygen distribution kits with 2 inlets and 1 output
- Both available with lateral and back inlets/outlests
- It allows 2 low pressure oxygen flow selections (max. 8 bar 800 kPa)
- Oxygen compatible, made with properly treated material on surface so to grant full compliance to ISO15001
- Class of risk: IIa
- Big control knob easy to use also with gloves
- 3/8" oxygen hose connector
- Optional: frontal plate for wall embedding