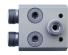

## **OXIP7004**

## **OXI CYLINDER SWITCH 2IN-1OUT**

- Mechanical manual switcher for oxygen control on oxygen distribution kits with 2 inlets and 1 output
- Both available with lateral and back inlets/outlests
- It allows 2 low pressure oxygen flow selections (max. 8 bar 800 kPa)
- Oxygen compatible, made with properly treated material on surface so to grant full compliance to ISO15001
- Class of risk: IIa
- Big control knob easy to use also with gloves
- 3/8" oxygen hose connector
- Optional: frontal plate for wall embedding