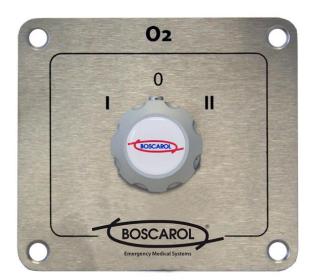

## **OXI CYLINDER SWITCH 2IN-1OUT**

- Mechanical manual switcher for oxygen control on oxygen distribution kits with 2 inlets and 1 output
- Both available with lateral and back inlets/outlests
- It allows 2 low pressure oxygen flow selections (max. 8 bar 800 kPa)
- Oxygen compatible, made with properly treated material on surface so to grant full compliance to ISO15001
- Class of risk: IIa
- Big control knob easy to use also with gloves
- 3/8" oxygen hose connector
- Frontal plate for wall embedding