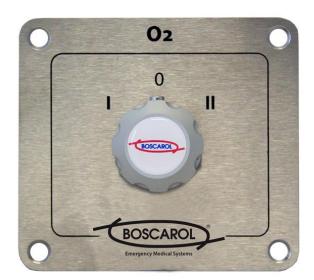

## **OXIP7001P**

## **OXI CYLINDER SWITCH 2IN-1OUT**

- Mechanical manual switcher for oxygen control on oxygen distribution kits with 2 inlets and 1 output
- Both available with lateral and back inlets/outlests
- It allows 2 low pressure oxygen flow selections (max. 8 bar 800 kPa)
- Oxygen compatible, made with properly treated material on surface so to grant full compliance to ISO15001
- Class of risk: IIa
- Big control knob easy to use also with gloves
- 3/8" oxygen hose connector
- Frontal plate for wall embedding