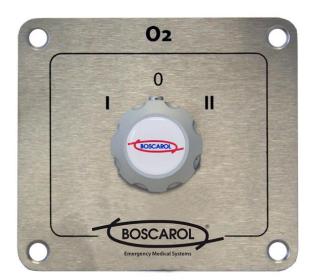

## **OXIP7004P**

## **OXI CYLINDER SWITCH 2IN-1OUT**

- Mechanical manual switcher for oxygen control on oxygen distribution kits with 2 inlets and 1 output
- Both available with lateral and back inlets/outlests
- It allows 2 low pressure oxygen flow selections (max. 8 bar 800 kPa)
- Oxygen compatible, made with properly treated material on surface so to grant full compliance to ISO15001
- Class of risk: IIa
- Big control knob easy to use also with gloves
- 3/8" oxygen hose connector
- Frontal plate for wall embedding