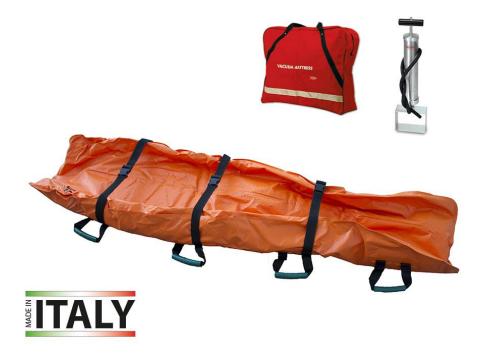

## **SDM VACUUM MATTRESS COMPLETE**

- SDM vacuum mattress, made of high-strength fabric, intended for the immobilisation and transport of polytrauma patients.
- Equipped with 8 handles for lifting and transportation
- · Suction valve located close to the head on the outer side, easily accessible even with immobilized patient
- Equipped with 3 immobilisation straps
- Radio-transparent
- Equipped with 3 internal suction chambers for better adaptation to the anatomical shape of the patient
- Equipped with suction pump and carrying bag
- Dimensions: 200x80x6h cm
- Weight: 7 kg
- In compliance with the standard EN 1865-1
- It is a CE medical device in compliance with the European Regulation MDR 2017/745