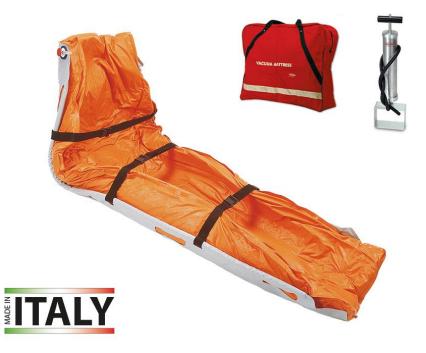

## **PROFI VACUUM MATTRESS COMPLETE**

- PROFI vacuum mattress, made of high-strength fabric, intended for the immobilisation and transport of polytrauma patients
- The mattress includes a semi-rigid support in which 8 handles for lifting and transport are located
- Suction valve located close to the head on the outer side, easily accessible even with immobilized patient
- Equipped with 3 immobilisation straps
- Radio-transparent
- Equipped with 3 internal suction chambers for better adaptation to the anatomical shape of the patient
- Equipped with suction pump and transportation bag
- Dimensions: 205x95x8h cm
- Weight: 10 kg ca.
- In compliance with the standard EN 1865-1
- It is a CE medical device in compliance with the European Regulation MDR 2017/745