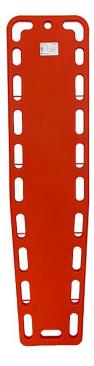

## **SPINAL BOARD OB**

- Professional-grade medical device intended for immobilization and transport, in a horizontal position, of patients with spinal or limb trauma
- Entirely made of plastic material (PE) with radiotranslucent and waterproof characteristics
- Equipped with:
  - 21 carrying handles (10 arranged on each long side and 1 on the short side of the stretcher at the patient's foot position)
  - o 2 safety belts for secure immobilization of the patient
- Dimensions: 182X45X6 cm approx.
- Weight: 8.15 kg approx.
- Maximum load capacity: 150 kg
- It is a CE medical device in accordance with European Regulation MDR 2017/745