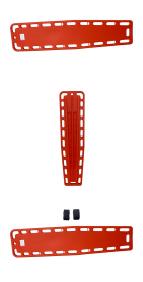

## **SPINAL BOARD OB**

- Professional-grade medical device intended for immobilization and transport, in a horizontal position, of patients with spinal or limb trauma
- Entirely made of plastic material (PE) with radiotranslucent and waterproof characteristics
- Equipped with:
  - 21 carrying handles (10 arranged on each long side and 1 on the short side of the stretcher at the patient's foot position)
  - o 2 safety belts for secure immobilization of the patient
- Dimensions: 182X45X6 cm approx.
- Weight: 8.15 kg approx.
- Maximum load capacity: 150 kg
- It is a CE medical device in accordance with European Regulation MDR 2017/745